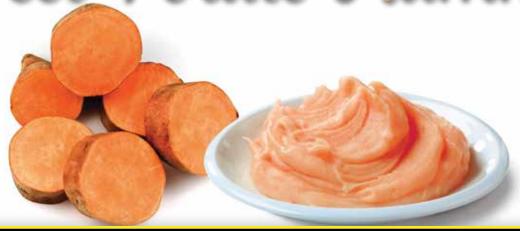

## Sweet Potato Hummus

## A Savory Mediterranean-inspired Hummus

Net Wt. 64 oz. Keep Refrigerated