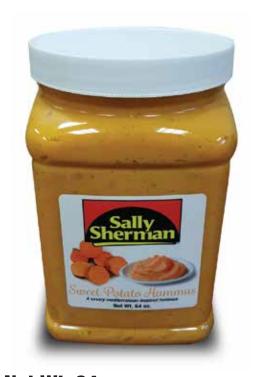

## Sweet Potato Hummus

## A Savory Mediterranean-inspired Hummus

Net Wt. 64 oz. Keep Refrigerated